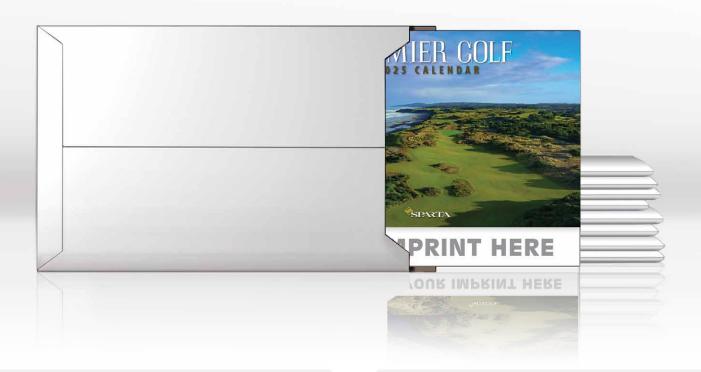

## **Custom Mailers**

This is the best way to protect your investment. Sparta's custom-made mailers ensure that your calendars are presented in a professional manner and stand out.

## **Why Sparta Mailers:**

- · Custom made specifically for Sparta Calendars
- Self-sealed
- No extra stiffeners needed
- Professional semi-gloss white finish
- Mailers are available in cases of 75 and 100