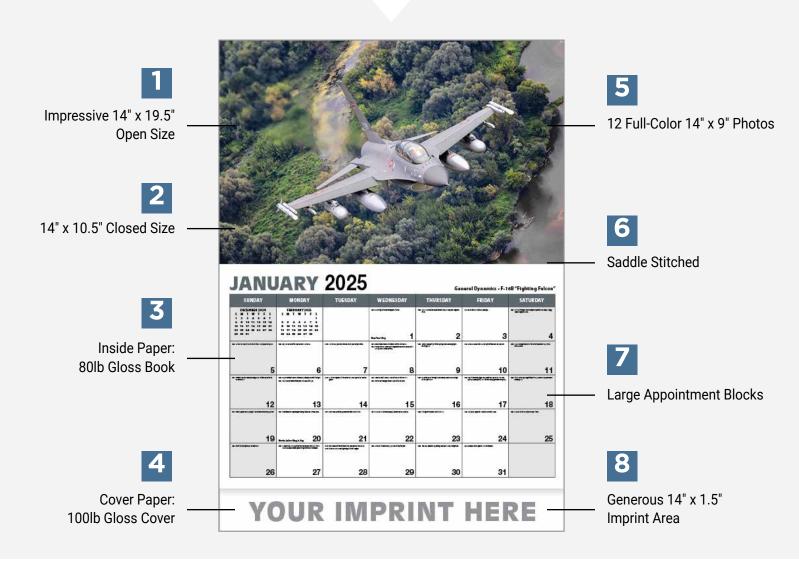

### **CALENDAR FEATURES**

#### **CALENDARS SPECS**

- 12 Month Calendar
- Generous 14" x 1.5" Imprint Area
- 12 Full-Color 14" x 9" Photos
- · Large Appointment Blocks
- Impressive 14" x 19.5" Open Size
- 14" x 10.5" Closed Size
- Premium Cover Paper
- · Premium Inside Paper
- · Saddle Stitched