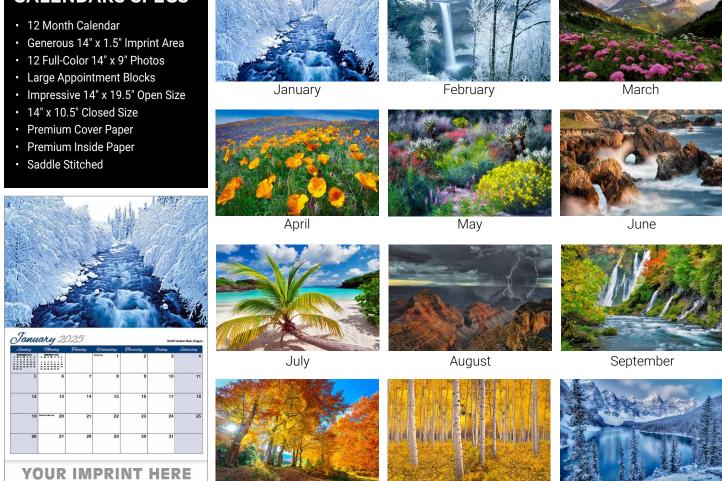

#### **CALENDARS SPECS**

- 12 Month Calendar
- Generous 14" x 1.5" Imprint Area
- 12 Full-Color 14" x 9" Photos
- · Large Appointment Blocks
- Impressive 14" x 19.5" Open Size
- 14" x 10.5" Closed Size
- Premium Cover Paper
- · Premium Inside Paper
- · Saddle Stitched