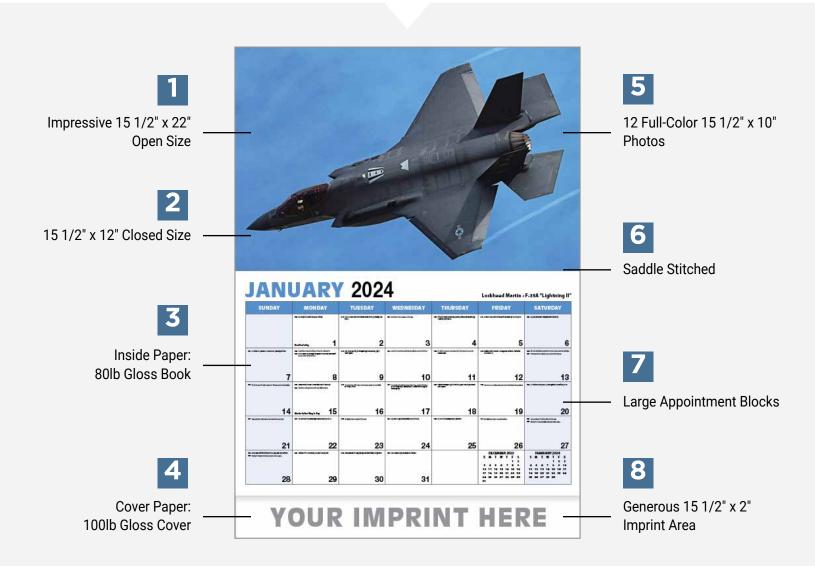

#### **CALENDAR FEATURES**

- · 12 Month Calendar
- Generous 15 1/2" x 2" Imprint Area
- 12 Full-Color 15 1/2" x 10" Photos
- · Large Appointment Blocks
- Impressive 15 1/2" x 22" Open Size
- 15 1/2" x 12" Closed Size
- · Premium Cover Paper
- · Premium Inside Paper
- · Saddle Stitched